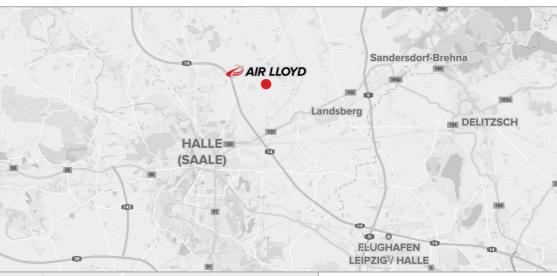

## So finden Sie uns!

## Vom AB-Kreuz "Schkeuditzer Kreuz" A14/A9 kommend:

- Auf A14 Richtung Magdeburg
- A14 Abfahrt Halle-Tornau
- Rechts fahren, Richtung Oppin/Zörbig (auf L141 und Dessauer Str.) für 1,5 km
- Ampel, rechts fahren auf Alte Hauptstraße für 1 km
- Weiter auf Niemberger Str. für 1,4 km

## Von Magdeburg A14 kommend:

- Auf A14 Richtung Dresden/Halle
- A14 Abfahrt Halle-Tornau
- Links fahren, Richtung Oppin/Zörbig (L141 und Dessauer Str.) für 1,6 km
- Ampel, rechts fahren auf Alte Hauptstraße für 1 km
- Weiter auf Niemberger Str. für 1,4 km

∠ AIR LLOYD
AIR LLOYD Flight Services GmbH
Flugplatz Halle-Oppin

Flugplatz Halle-Oppin Flugplatz 12 06188 Landsberg