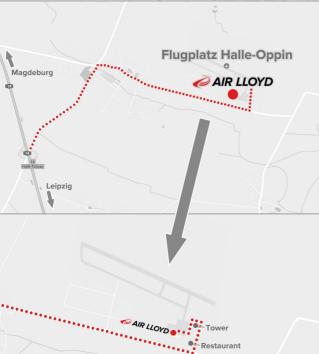

## So finden Sie uns!

## Vom AB-Kreuz "Schkeuditzer Kreuz" A14/A9 kommend:

- Auf A14 Richtung Magdeburg
- A14 Abfahrt Halle-Tornau
- Rechts fahren, Richtung Oppin/Zörbig (auf L141 und Dessauer Str.) für 1,5 km
- Ampel, rechts fahren auf Alte Hauptstraße für 1 km
- Weiter auf Niemberger Str. für 1,4 km

## Von Magdeburg A14 kommend:

- Auf A14 Richtung Dresden/Halle
- A14 Abfahrt Halle-Tornau
- Links fahren, Richtung Oppin/Zörbig (L141 und Dessauer Str.) für 1,6 km
- Ampel, rechts fahren auf Alte Hauptstraße für 1 km
- Weiter auf Niemberger Str. für 1,4 km

∠ AIR LLOYD
AIR LLOYD Flight Services GmbH
Flugplatz Halle-Oppin

Flugplatz Halle-Oppin Flugplatz 12 06188 Landsberg